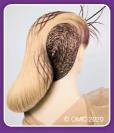

# **LADIES PRESTIGE CUP**

### **FASHION GALA STYLE TEST 1**

### **LIVE MODELS**

- The hair style presented on the championship must reflect the inspiration images shown above.
  - Allowed Colors: white, black, brown, blond, silver, pastel pink.
  - The finish style must not be technical or progressive, if so, the competitor will be penalized.