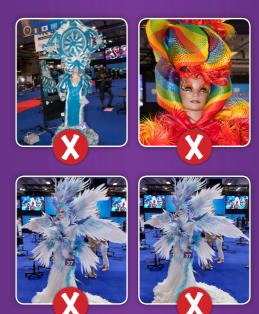

### **OFF SUBJECT**

### ANY SIMILAR STYLES WILL BE PENALIZED 30 POINT

- Allowed Colors: white, black, brown, blond, silver, pastel pink.
- The finish style must not be technical or progressive, if so, the competitor will be penalized.