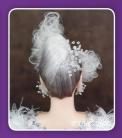

# **LADIES PRESTIGE CUP**

### **FASHION BRIDAL STYLE TEST 2**

### **LIVE MODELS**

- The hair style presented on the championship must reflect the inspiration images shown above.
  - Allowed Colors: white, black, brown, blond, silver, pastel pink.
  - The finish style must not be technical or progressive, if so, the competitor will be penalized.