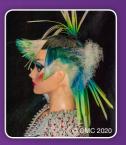

# **LADIES PRESTIGE CUP**

### **FASHION GALA STYLE TEST 1**

### **LIVE MODELS**

- The hair style presented on the championship must reflect the inspiration images shown above.
  - Allowed Colors: white, black, brown, blond, silver, pastel pink.
  - The finish style must not be technical or progressive, if so, the competitor will be penalized.