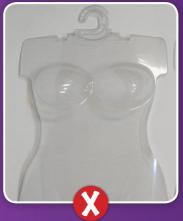

# Ladies and Gents COMPLETE OR HALF SUPPORTING BODY FORBIDDEN!

DISQUALIFICATION if mannequin head is not from one of the 4 OMC'S official sponsors
OMC wiseman must be able to check the mannequin head at all time.
Complete or portions of body mannequins are forbidden. The mannequin must be presented on a tripod