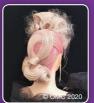

# **LADIES PRESTIGE CUP**

### **FASHION GALA STYLE TEST 1**

### **LIVE MODELS**

- The hair style presented on the championship must reflect the inspiration images shown above.
  - Allowed Colors: white, black, brown, blond, silver, pastel pink.
  - The finish style must not be technical or progressive, if so, the competitor will be penalized.