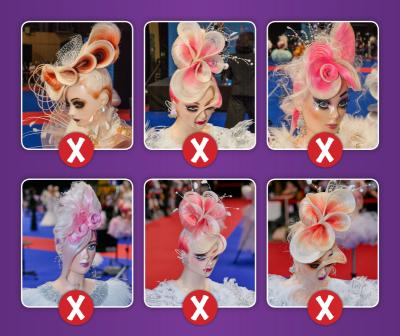

### **OFF SUBJECT**

### ANY SIMILAR STYLES WILL BE PENALIZED 30 POINT

- Allowed Colors: white, black, brown, blond, silver, pastel pink.
- The finish style must not be technical or progressive, if so, the competitor will be penalized.