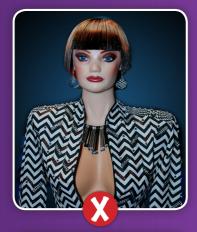

# **LADIES FASHION CUP**

### **FASHION SALON STYLE TEST 1-MH**

- The hair style presented on the championship must reflect the inspiration images shown above.
  - Allowed Colors: white, black, brown, blond, silver, pastel purple, pastel pink, pastel orange.
  - The finish style must not be technical or progressive, if so, the competitor will be penalized.