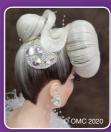

# **LADIES PRESTIGE CUP**

### **FASHION BRIDAL STYLE TEST 2**

### **LIVE MODELS**

- The hair style presented on the championship must reflect the inspiration images shown above.
  - Allowed Colors: white, black, brown, blond, silver, pastel pink.
  - The finish style must not be technical or progressive, if so, the competitor will be penalized.