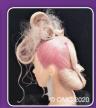

# **LADIES PRESTIGE CUP**

### **FASHION GALA STYLE TEST 1**

**LIVE MODELS** 

### **OFF SUBJECT**

### ANY SIMILAR STYLES WILL BE PENALIZED 30 POINT

- Allowed Colors: white, black, brown, blond, silver, pastel pink.
- The finish style must not be technical or progressive, if so, the competitor will be penalized.