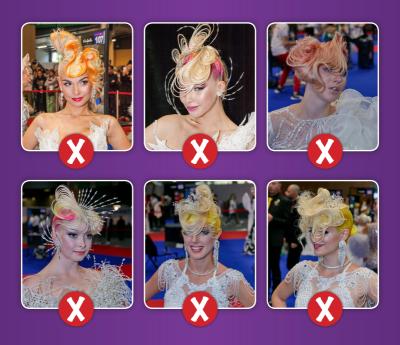

# **OFF SUBJECT**

### ANY SIMILAR STYLES WILL BE PENALIZED 30 POINT

- Allowed Colors: white, black, brown, blond, silver, pastel pink.
- The finish style must not be technical or progressive, if so, the competitor will be penalized.